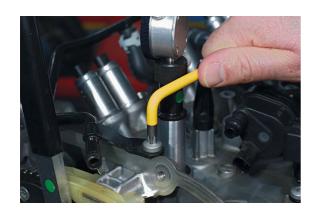

## Colour Coded Star Key Set - Ball End 9pc

These L shaped Star\* Keys each feature a long shaft with a ball end tip allowing for greater access to difficult and otherwise hard to reach screws, with the design making it ideal for when having to be used off-line without causing and damage to the head of the screw. The set includes sizes T10, T15, T20, T25, T27, T30, T40, T45, T50, which are colour coded allowing for quick and easy identification of size, helping to ensure the correct key is always to hand. They are manufactured from S2 high strength steel, have a chrome finish with coloured powder coating, and are supplied in an easy access plastic holder.