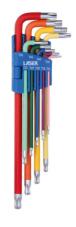

## Colour Coded Star Key Set - Ball End 9pc

These L shaped Star\* Keys each feature a long shaft with a ball end tip allowing for greater access to difficult and otherwise hard to reach screws, with the design making it ideal for when having to be used off-line without causing and damage to the head of the screw. The set includes sizes T10, T15, T20, T25, T27, T30, T40, T45, T50, which are colour coded allowing for quick and easy identification of size, helping to ensure the correct key is always to hand. They are manufactured from S2 high strength steel, have a chrome finish with coloured powder coating, and are supplied in an easy access plastic holder.

## **Additional Information**

- Sizes: T10, T15, T20, T25, T27, T30, T40, T45, T50.
- · Ball end tip on long shaft provides greater access in hard to reach areas.
- Length: 90 225mm.
- · Manufactured from S2 steel, chrome finish with coloured powder coating.
- · Colour coded hex key set also available, please see Part No. 7869.