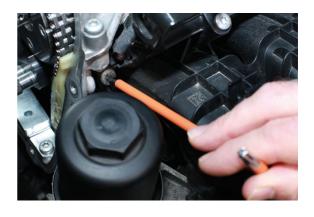

## Colour Coded Star Key Set - Ball End 9pc

These L shaped Star\* Keys each feature a long shaft with a ball end tip allowing for greater access to difficult and otherwise hard to reach screws, with the design making it ideal for when having to be used off-line without causing and damage to the head of the screw. The set includes sizes T10, T15, T20, T25, T27, T30, T40, T45, T50, which are colour coded allowing for quick and easy identification of size, helping to ensure the correct key is always to hand. They are manufactured from S2 high strength steel, have a chrome finish with coloured powder coating, and are supplied in an easy access plastic holder.